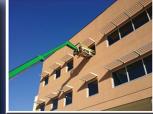

We are capable of moving 6,500 pounds over any kind of terrain.

In this particular job all equipment had to be lifted over 45 ft. through a window, since it was a high-rise building. It was a total of 80 pieces for this kitchen, and our staff made it happen!