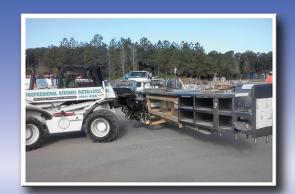

We are capable of moving 6,500 pounds over any kind of terrain.

In this particular job all equipment had to be lifted over 45 ft. through a window, since it was a high-rise building. It was a total of 80 pieces for this kitchen, and our staff made it happen!