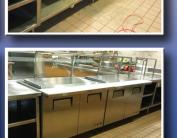

# **Welding & Modification**

You can count on us for any welding and modifications you may need. Our experienced staff are trained and equipped to do on-site welding and any polishing.

BEFORE

**AFTER** 

Our experienced staff can handle any job. The above shows an on site custom modification for a sandwich press unit.