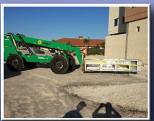

We are capable of moving 6,500 pounds over any kind of terrain.

In this particular job all equipment had to be lifted over 45 ft. through a window, since it was a high-rise building. It was a total of 80 pieces for this kitchen, and our staff made it happen!